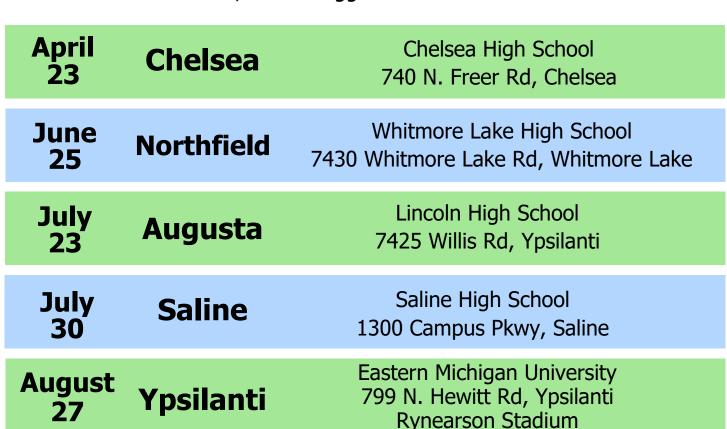

## Washtenaw County 2022 Clean-Up Days

washtenaw.org/cleanup

734-222-3950

These events are **FREE**, with a suggested donation.

Events are open from 9AM-1PM. All vehicles in line by 1pm will be served.

These events are for Washtenaw County residents only. We can't accept materials from businesses, government agencies, non-profits, or other organizations. Visit washtenaw.org/cleanup for alternative disposal options.